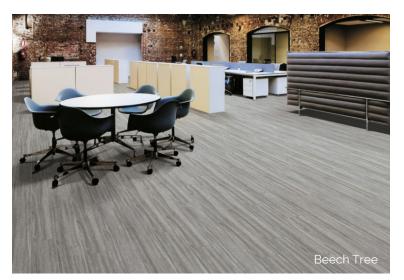

## Woodlands Luxury Vinyl

Inspired by nature, and offering the warm look of real wood, yet with the durability and performance that only a premium luxury vinyl floor can provide.

Riverbed

Jackpine

**Beech Tree** 