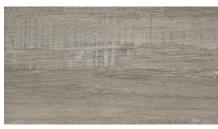

## **SmartDrop Elite 9** Looselay Luxury Vinyl

The "need for speed" meets design in this ultimate loose lay Luxury Vinyl flooring. Installs quickly over most subfloors, with no special tools, for an instant ready-to-live-on floor. Available in 9"x 60" planks.







Nordic





Oxford

Cinder

Relic



India



Parish



Sunbleached



Summerside

## **Product Specifications**

- Structure: Engineered luxury vinyl plank 3/16" (5mm) overall thickness
- Wear Layer: 0.5mm/ 20mil wear layer
- Dimensions: 9" width x 60" length planks (229mm width x 1524mm length)
- Gloss Level: Matte finish
- Finish: Embossed
- Additional Features: Solid fiberglass core delivers premium stability
- Installation: Loose lay, glued down, perimeter glue or tape
- Suitable Location: On, above or below grade
- Certification: Floorscore
- Radiant Heat: Suitable for use with hydronic systems
- Warranty: Lifetime limited residential wear



15-year limited heavy commercial wear