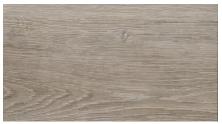

## **SmartDrop Elite 9** Looselay Luxury Vinyl

The "need for speed" meets design in this ultimate loose lay Luxury Vinyl flooring. Installs quickly over most subfloors, with no special tools, for an instant ready-to-live-on floor. Available in 9"x 60" planks.







Nordic





Oxford

Cinder

Relic



India



Parish



Sunbleached



Summerside

## **Product Specifications**

- Structure: Engineered luxury vinyl plank 3/16" (5mm) overall thickness
- Wear Layer: 0.5mm/ 20mil wear layer
- Dimensions: 9" width x 60" length planks (229mm width x 1524mm length)
- Gloss Level: Matte finish
- Finish: Embossed
- Additional Features: Solid fiberglass core delivers premium stability
- Installation: Loose lay, glued down, perimeter glue or tape
- Suitable Location: On, above or below grade
- Certification: Floorscore
- Radiant Heat: Suitable for use with hydronic systems
- Warranty: Lifetime limited residential wear



15-year limited heavy commercial wear