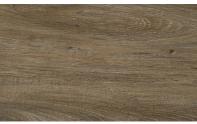

## **SmartDrop Elite 9** Looselay Luxury Vinyl

The "need for speed" meets design in this ultimate loose lay Luxury Vinyl flooring. Installs quickly over most subfloors, with no special tools, for an instant ready-to-live-on floor. Available in 9"x 60" planks.







Nordic





Oxford

Cinder

Relic



India



Parish



Sunbleached



Summerside

## **Product Specifications**

- Structure: Engineered luxury vinyl plank 3/16" (5mm) overall thickness
- Wear Layer: 0.5mm/ 20mil wear layer
- Dimensions: 9" width x 60" length planks (229mm width x 1524mm length)
- Gloss Level: Matte finish
- Finish: Embossed
- Additional Features: Solid fiberglass core delivers premium stability
- Installation: Loose lay, glued down, perimeter glue or tape
- Suitable Location: On, above or below grade
- Certification: Floorscore
- Radiant Heat: Suitable for use with hydronic systems
- Warranty: Lifetime limited residential wear



15-year limited heavy commercial wear