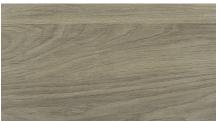

## **SmartDrop Elite 9** Looselay Luxury Vinyl

The "need for speed" meets design in this ultimate loose lay Luxury Vinyl flooring. Installs quickly over most subfloors, with no special tools, for an instant ready-to-live-on floor. Available in 9"x 60" planks.







Nordic





Oxford

Cinder

Relic



India



Parish



Sunbleached



Summerside

## **Product Specifications**

- Structure: Engineered luxury vinyl plank 3/16" (5mm) overall thickness
- Wear Layer: 0.5mm/ 20mil wear layer
- Dimensions: 9" width x 60" length planks (229mm width x 1524mm length)
- Gloss Level: Matte finish
- Finish: Embossed
- Additional Features: Solid fiberglass core delivers premium stability
- Installation: Loose lay, glued down, perimeter glue or tape
- Suitable Location: On, above or below grade
- Certification: Floorscore
- Radiant Heat: Suitable for use with hydronic systems
- Warranty: Lifetime limited residential wear



15-year limited heavy commercial wear