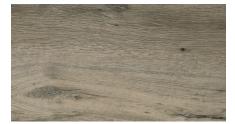

## **SmartDrop Elite 9** Looselay Luxury Vinyl

The "need for speed" meets design in this ultimate loose lay Luxury Vinyl flooring. Installs quickly over most subfloors, with no special tools, for an instant ready-to-live-on floor. Available in 9"x 60" planks.







Nordic





Oxford

Cinder

Relic



India



Parish



Sunbleached



Summerside

## **Product Specifications**

- Structure: Engineered luxury vinyl plank 3/16" (5mm) overall thickness
- Wear Layer: 0.5mm/ 20mil wear layer
- Dimensions: 9" width x 60" length planks (229mm width x 1524mm length)
- Gloss Level: Matte finish
- Finish: Embossed
- Additional Features: Solid fiberglass core delivers premium stability
- Installation: Loose lay, glued down, perimeter glue or tape
- Suitable Location: On, above or below grade
- Certification: Floorscore
- Radiant Heat: Suitable for use with hydronic systems
- Warranty: Lifetime limited residential wear



15-year limited heavy commercial wear