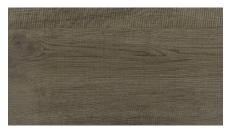

## **SmartDrop Elite 9** Looselay Luxury Vinyl

The "need for speed" meets design in this ultimate loose lay Luxury Vinyl flooring. Installs quickly over most subfloors, with no special tools, for an instant ready-to-live-on floor. Available in 9"x 60" planks.







Nordic





Oxford

Cinder

Relic



India



Parish



Sunbleached



Summerside

## **Product Specifications**

- Structure: Engineered luxury vinyl plank 3/16" (5mm) overall thickness
- Wear Layer: 0.5mm/ 20mil wear layer
- Dimensions: 9" width x 60" length planks (229mm width x 1524mm length)
- Gloss Level: Matte finish
- Finish: Embossed
- Additional Features: Solid fiberglass core delivers premium stability
- Installation: Loose lay, glued down, perimeter glue or tape
- Suitable Location: On, above or below grade
- Certification: Floorscore
- Radiant Heat: Suitable for use with hydronic systems
- Warranty: Lifetime limited residential wear



15-year limited heavy commercial wear