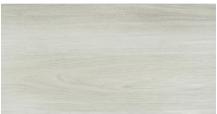

## **SmartDrop Elite 9** Looselay Luxury Vinyl

The "need for speed" meets design in this ultimate loose lay Luxury Vinyl flooring. Installs quickly over most subfloors, with no special tools, for an instant ready-to-live-on floor. Available in 9"x 60" planks.







Nordic





Oxford

Cinder

Relic



India



Parish



Sunbleached



Summerside

## **Product Specifications**

- Structure: Engineered luxury vinyl plank 3/16" (5mm) overall thickness
- Wear Layer: 0.5mm/ 20mil wear layer
- Dimensions: 9" width x 60" length planks (229mm width x 1524mm length)
- Gloss Level: Matte finish
- Finish: Embossed
- Additional Features: Solid fiberglass core delivers premium stability
- Installation: Loose lay, glued down, perimeter glue or tape
- Suitable Location: On, above or below grade
- Certification: Floorscore
- Radiant Heat: Suitable for use with hydronic systems
- Warranty: Lifetime limited residential wear



15-year limited heavy commercial wear