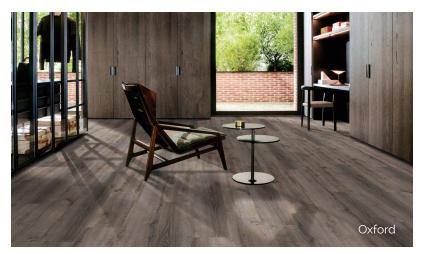

## **SmartDrop Elite 9** Looselay Luxury Vinyl

The "need for speed" meets design in this ultimate loose lay Luxury Vinyl flooring. Installs quickly over most subfloors, with no special tools, for an instant ready-to-live-on floor. Available in 9"x 60" planks.

Nordic

Oxford

Cinder

Relic

India

Parish

Sunbleached

Summerside