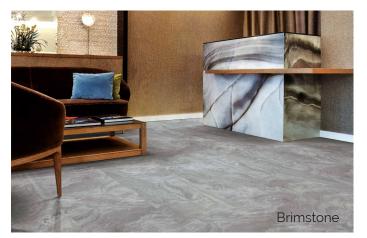

## SmartDrop Elite Tile

Looselay Luxury Vinyl

The "need for speed" meets design in this ultimate loose lay Luxury Vinyl Tile flooring. Installs quickly over most subfloors, with no special tools, for an instant ready-tolive-on floor. Available in 18" x 36" and 20" x 20" tile.

Constellation

Patagonia

Chalk

Quarry

Opal

Brimstone

Satinwash

Azure Sky