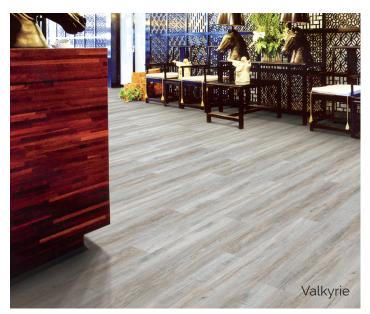

## **SmartDrop Elite 7**

Looselay Luxury Vinyl

The "need for speed" meets design in this ultimate loose lay Luxury Vinyl Tile flooring. Installs quickly over most subfloors, with no special tools, for an instant ready-to-live-on floor. Available in 7"x48" planks.

Sledge

Heathered Grey

Thermite

Jager

Valkyrie