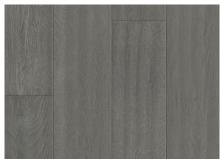

## **Patina**

## Hardwood

Aged to perfection, the Patina collection demands your attention with its soft luster and natural fumed tones. Select from modern and contemporary colors and demonstrate your refined design taste.



Adorn\* (Oak)



Byzantine (Oak)



Portico (Oak)



Ravenna (Oak)



Virtue (Oak)

## **Product Specifications**

- Structure: Engineered 3-layer solidcore
- Wear layer: 4mm dry sawn wood veneer
- Dimensions: 6" x 3/4" x Random length
- Edge Detail: Micro-beveled edges & handscraped edges
- Surface Texture: Handscaped and wirebrushed or wirebrushed only (indicated by \*)
- · Gloss Level: Low degree luster level
- Finish: UV cured polyurethane
- Installation: T&G joint Stapled, glued down or floated
- · Suitable location: On, above or below grade
- · Certification: Floorscore/E1
- Radiant Heat: Suitable for use with hydronic systems
- Warranty: Limited 35-year residential, lifetime structural