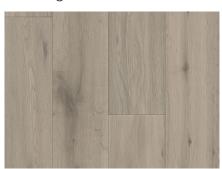

## **Patina**

## Hardwood

Aged to perfection, the Patina collection demands your attention with its soft luster and natural fumed tones. Select from modern and contemporary colors and demonstrate your refined design taste.



Adorn\* (Oak)



Byzantine (Oak)



Portico (Oak)



Ravenna (Oak)



Virtue (Oak)

## **Product Specifications**

- Structure: Engineered 3-layer solidcore
- Wear layer: 4mm dry sawn wood veneer
- Dimensions: 6" x 3/4" x Random length
- Edge Detail: Micro-beveled edges & handscraped edges
- Surface Texture: Handscaped and wirebrushed or wirebrushed only (indicated by \*)
- · Gloss Level: Low degree luster level
- Finish: UV cured polyurethane
- Installation: T&G joint Stapled, glued down or floated
- · Suitable location: On, above or below grade
- · Certification: Floorscore/E1
- Radiant Heat: Suitable for use with hydronic systems
- Warranty: Limited 35-year residential, lifetime structural