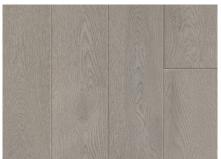

## **Patina**

## Hardwood

Aged to perfection, the Patina collection demands your attention with its soft luster and natural fumed tones. Select from modern and contemporary colors and demonstrate your refined design taste.



Adorn\* (Oak)



Byzantine (Oak)



Portico (Oak)



Ravenna (Oak)



Virtue (Oak)

## **Product Specifications**

- Structure: Engineered 3-layer solidcore
- Wear layer: 4mm dry sawn wood veneer
- Dimensions: 6" x 3/4" x Random length
- Edge Detail: Micro-beveled edges & handscraped edges
- Surface Texture: Handscaped and wirebrushed or wirebrushed only (indicated by \*)
- · Gloss Level: Low degree luster level
- Finish: UV cured polyurethane
- Installation: T&G joint Stapled, glued down or floated
- · Suitable location: On, above or below grade
- · Certification: Floorscore/E1
- Radiant Heat: Suitable for use with hydronic systems
- Warranty: Limited 35-year residential, lifetime structural