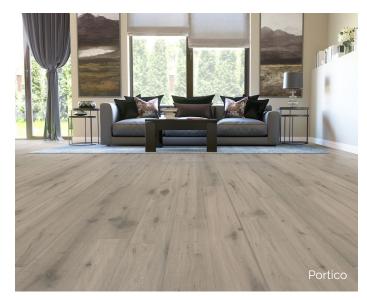

## **Patina**

## Hardwood

Aged to perfection, the Patina collection demands your attention with its soft luster and natural fumed tones. Select from modern and contemporary colors and demonstrate your refined design taste.



Adorn\* (Oak)



Byzantine (Oak)



Portico (Oak)



Ravenna (Oak)



Virtue (Oak)

## **Product Specifications**

- Structure: Engineered 3-layer solidcore
- Wear layer: 4mm dry sawn wood veneer
- Dimensions: 6" x 3/4" x Random length
- Edge Detail: Micro-beveled edges & handscraped edges
- Surface Texture: Handscaped and wirebrushed or wirebrushed only (indicated by \*)
- · Gloss Level: Low degree luster level
- Finish: UV cured polyurethane
- Installation: T&G joint Stapled, glued down or floated
- · Suitable location: On, above or below grade
- · Certificati