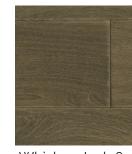

Washed Walnut 5" (Acacia)

Gold Rush 6.5" (Acacia)

Beach Comber 6.5" (Hickory)

Cypress Peak 6.5" (Hickory)

Elysian 6.5" (Hickory)

Delray 6.5" (Hickory)

(Hickory)

Totem 6.5"