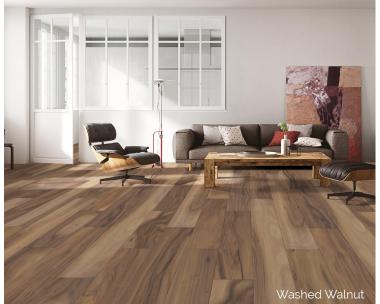

Washed Walnut 5" (Acacia)

Gold Rush 6.5" (Acacia)

Beach Comber 6.5" (Hickory)

Cypress Peak 6.5" (Hickory)

Elysian 6.5" (Hickory)

Delray 6.5" (Hickory)

(Hickory)

Totem 6.5"