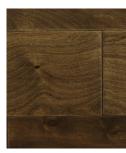

## **Kitsilano**

## Hardwood

With the Kitsilano Collection creating a relaxed atmosphere, your home will mirror the feeling of luxury calmness. This collection is excellent for decorating your space to reflect an urban, modern and vibrant lifestyle.



Washed Walnut 5" (Acacia)



Gold Rush 6.5" (Acacia)



Beach Comber 6.5" (Hickory)



Cypress Peak 6.5" (Hickory)



Elysian 6.5" (Hickory)



Delray 6.5" (Hickory)



(Hickory)

Totem 6.5"



Whiskey Jack 6.5" (Birch)



Sandcastle 6.5" (Birch)

## **Product Specifications**

- Structure: Engineered multi-layer plywood core
- Wear layer: Rotary sliced wood veneer (Acacia & Birch), Sliced wood veneer (Hickory)
- Dimensions: 5" or 6-1/2" x 1/2" x Random length
- Edge Detail: Beveled edges
- Surface Texture: Handscraped (Acacia & Birch), Handscraped & wirebrushed (Hickory)
- Gloss Level: Low degree luster level
- · Finish: UV cured polyurethane with aluminum oxide
- Installation: Nailed, stapled, glued down or floated
- Suitable location: On, above or below grade
- Certification: CARB II & EPA, Floorscore
- · Radiant Heat: Suitable for use with hydronic systems (Excluding Hickory & Acacia)
- Warranty: Limited 35-year residential, lifetime structural