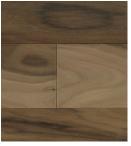

Washed Walnut 5" (Acacia)

Gold Rush 6.5" (Acacia)

Beach Comber 6.5" (Hickory)

Cypress Peak 6.5" (Hickory)

Elysian 6.5" (Hickory)

Delray 6.5" (Hickory)

(Hickory)

Totem 6.5"