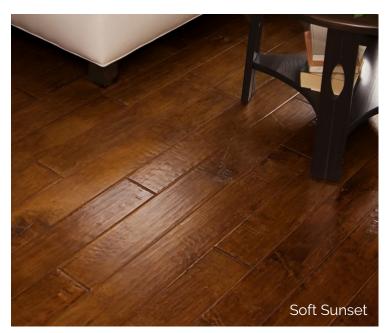

## Hardwood

This wide plank, 3/4" product is available in three Hickory colours and two Maple colours. Island dreams is a hand-scraped product that contains fashion forward colours, creating a unique and inviting floor. It is engineered with a cross-plied plywood core for maximum strength and stability in comparison to solid hardwood.

Chaise Lounge (Hickory)

Soft Sunset (Hickory)

Beach Hut (Hickory)

Tropical Nights (Maple)

Midnight Bonfire (Maple)