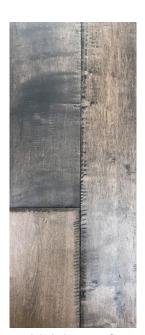

## Hardwood

This wide plank, 3/4" product is available in three Hickory colours and two Maple colours. Island dreams is a hand-scraped product that contains fashion forward colours, creating a unique and inviting floor. It is engineered with a cross-plied plywood core for maximum strength and stability in comparison to solid hardwood.

Chaise Lounge (Hickory)

Soft Sunset (Hickory)

Beach Hut (Hickory)

Tropical Nights (Maple)

Midnight Bonfire (Maple)