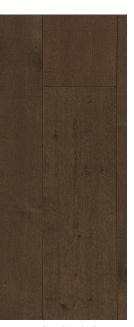

## Hardwood

This wide plank, 3/4" product is available in three Hickory colours and two Maple colours. Island dreams is a hand-scraped product that contains fashion forward colours, creating a unique and inviting floor. It is engineered with a cross-plied plywood core for maximum strength and stability in comparison to solid hardwood.

Chaise Lounge (Hickory)

Soft Sunset (Hickory)

Beach Hut (Hickory)

Tropical Nights (Maple)

Midnight Bonfire (Maple)