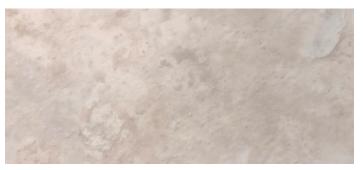

## Dynamix XL Tile

## Luxury Vinyl

A floor for all seasons, this hybrid luxury vinyl tile floor is perfect for just about any location in the home or cottage. Cityside or lakeside, this floor is built to perform. Rugged good looks, waterproof, easy-to-install click system, easy to maintain, and easy on the budget, Dynamix XL tile will transform your room into a clean attractive living space in no time at all!



Basalt



Soapstone



Seasalt



Shale

## **Product Specifications**

- Structure: Engineered luxury vinyl tile 5/16" (8.3mm) overall thickness [1.8mm LVT + 5mm WPC + 1.5mm cork]
- Wear Layer: 0.55mm/ 22 mil wear layer
- Dimensions: 24" width x 12" length (610mm width x 305mm length)
- Edge Detail: Painted grout bevel
- · Finish: Embossed, stone finish
- Installation: 5G locking system, floated or glue down
- · Suitable Location: On, above or below grade
- · Certification: Floorscore
- Radiant Heat: Suitable for use with hydronic systems
- $\cdot$  Extreme temperature performance: -20°c to 50°c / -4°F to 122°F
- Warranty: Lifetime limited residential & structural
  15-year limited commercial wear warranty