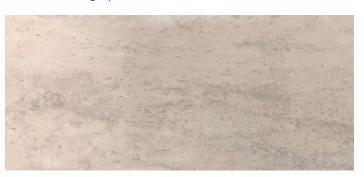

## Dynamix XL Tile

## Luxury Vinyl

A floor for all seasons, this hybrid luxury vinyl tile floor is perfect for just about any location in the home or cottage. Cityside or lakeside, this floor is built to perform. Rugged good looks, waterproof, easy-to-install click system, easy to maintain, and easy on the budget, Dynamix XL tile will transform your room into a clean attractive living space in no time at all!



Basalt



Soapstone



Seasalt



Shale

## **Product Specifications**

- Structure: Engineered luxury vinyl tile 5/16" (8.3mm) overall thickness [1.8mm LVT + 5mm WPC + 1.5mm cork]
- Wear Layer: 0.55mm/ 22 mil wear layer
- Dimensions: 24" width x 12" length (610mm width x 305mm length)
- Edge Detail: Painted grout bevel
- · Finish: Embossed, stone finish
- Installation: 5G locking system, floated or glue down
- · Suitable Location: On, above or below grade
- · Certification: Floorscore
- Radiant Heat: Suitable for use with hydronic systems
- $\cdot$  Extreme temperature performance: -20°c to 50°c / -4°F to 122°F
- Warranty: Lifetime limited residential & structural
  15-year limited commercial wear warranty