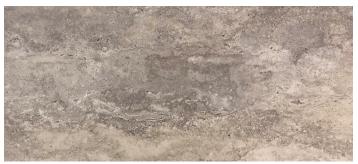

## Dynamix XL Tile

## Luxury Vinyl

A floor for all seasons, this hybrid luxury vinyl tile floor is perfect for just about any location in the home or cottage. Cityside or lakeside, this floor is built to perform. Rugged good looks, waterproof, easy-to-install click system, easy to maintain, and easy on the budget, Dynamix XL tile will transform your room into a clean attractive living space in no time at all!



Basalt



Soapstone



Seasalt



Shale

## **Product Specifications**

- Structure: Engineered luxury vinyl tile 5/16" (8.3mm) overall thickness [1.8mm LVT + 5mm WPC + 1.5mm cork]
- Wear Layer: 0.55mm/ 22 mil wear layer
- Dimensions: 24" width x 12" length (610mm width x 305mm length)
- Edge Detail: Painted grout bevel
- · Finish: Embossed, stone finish
- Installation: 5G locking system, floated or glue down
- · Suitable Location: On, above or below grade
- · Certification: Floorscore
- Radiant Heat: Suitable for use with hydronic systems
- $\cdot$  Extreme temperature performance: -20°c to 50°c / -4°F to 122°F
- Warranty: Lifetime limited residential & structural
  15-year limited commercial wear warranty