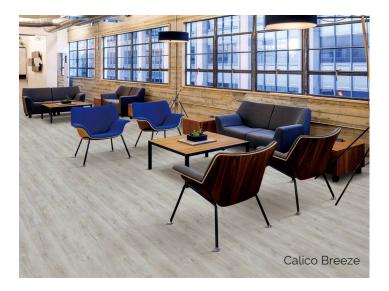

## **Dynamix HardCore 3DGE**

Luxury Vinyl

A high density, high stability floor with virtually no expansion and no contraction with a 100% waterproof feature suitable for both commercial and residential use. With 3DGE painted bevel technology, your floors will have all the features and visuals for any application.