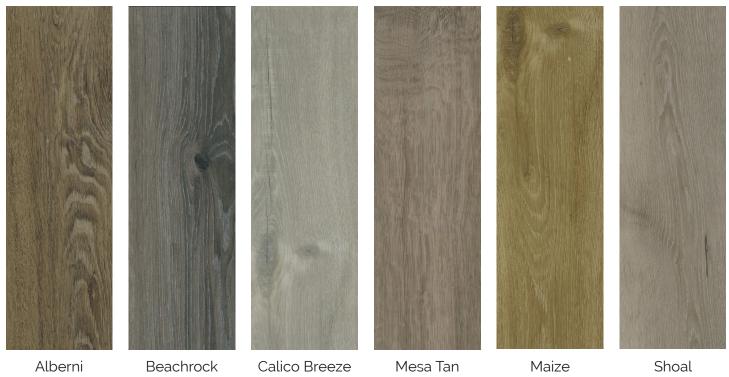

## **Dynamix HardCore 3DGE**

Luxury Vinyl

A high density, high stability floor with virtually no expansion and no contraction with a 100% waterproof feature suitable for both commercial and residential use. With 3DGE painted bevel technology, your floors will have all the features and visuals for any application.