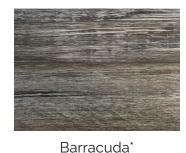

## **Dynamix HardCore**

## Luxury Vinyl

Dynamix HardCore is a high density, high stability floor with virtually no expansion and no contraction with a 100% waterproof feature suitable for both commercial and residential use. It also features a high definition PVC décor film which presents a beautiful natural wood visual.





Bearclaw











River Walk\*

Claymore

Coyote Storm

Spider Silk

## **Product Specifications**

- Structure: Engineered luxury vinyl plank 3/16" (5mm) overall thickness [4mm SPC, 1mm IXPE underlayment]
- Wear Layer: 0.3mm/ 12mil wear layer
- Dimensions: 7" width x 48" length (180mm width x 1220mm length)
- Edge Detail: 4-sided micro-bevel
- Finish: Embossed or embossed in register (indicated by \*)
- Installation: I4F patent push lock system or floated
- Suitable Location: On, above or below grade
- · Certification: Floorscore
- Radiant Heat: Suitable for use with hydronic systems
- Extreme temperature performance: -30°c to 70°c / -22°F to 158°F
- Warranty: 25-year limited residential wear

10-year limited light commercial wear