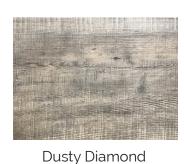

## **Dynamix HardCore**

## Luxury Vinyl

Dynamix HardCore is a high density, high stability floor with virtually no expansion and no contraction with a 100% waterproof feature suitable for both commercial and residential use. It also features a high definition PVC décor film which presents a beautiful natural wood visual.





Bearclaw











River Walk\*

Claymore

Coyote Storm

Spider Silk

## **Product Specifications**

- Structure: Engineered luxury vinyl plank 3/16" (5mm) overall thickness [4mm SPC, 1mm IXPE underlayment]
- Wear Layer: 0.3mm/ 12mil wear layer
- Dimensions: 7" width x 48" length (180mm width x 1220mm length)
- Edge Detail: 4-sided micro-bevel
- Finish: Embossed or embossed in register (indicated by \*)
- Installation: I4F patent push lock system or floated
- Suitable Location: On, above or below grade
- · Certification: Floorscore
- Radiant Heat: Suitable for use with hydronic systems
- Extreme temperature performance: -30°c to 70°c / -22°F to 158°F
- Warranty: 25-year limited residential wear

10-year limited light commercial wear