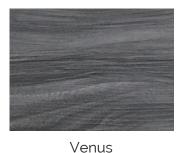

## **Dynamix HardCore**

## Luxury Vinyl

Dynamix HardCore is a high density, high stability floor with virtually no expansion and no contraction with a 100% waterproof feature suitable for both commercial and residential use. It also features a high definition PVC décor film which presents a beautiful natural wood visual.





Bearclaw











River Walk\*

Claymore

Coyote Storm

Spider Silk

## **Product Specifications**

- Structure: Engineered luxury vinyl plank 3/16" (5mm) overall thickness [4mm SPC, 1mm IXPE underlayment]
- Wear Layer: 0.3mm/ 12mil wear layer
- Dimensions: 7" width x 48" length (180mm width x 1220mm length)
- Edge Detail: 4-sided micro-bevel
- Finish: Embossed or embossed in register (indicated by \*)
- Installation: I4F patent push lock system or floated
- Suitable Location: On, above or below grade
- · Certification: Floorscore
- Radiant Heat: Suitable for use with hydronic systems
- Extreme temperature performance: -30°c to 70°c / -22°F to 158°F
- Warranty: 25-year limited residential wear

10-year limited light commercial wear