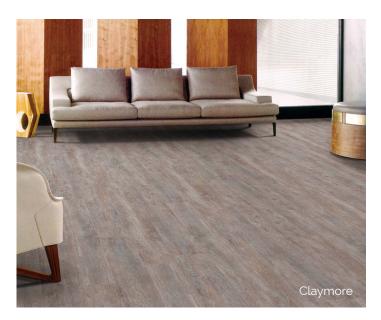

## **Dynamix HardCore**

## Luxury Vinyl

Dynamix HardCore is a high density, high stability floor with virtually no expansion and no contraction with a 100% waterproof feature suitable for both commercial and residential use. It also features a high definition PVC décor film which presents a beautiful natural wood visual.





Bearclaw











River Walk\*

Claymore

Coyote Storm

Spider Silk

## **Product Specifications**

- Structure: Engineered luxury vinyl plank 3/16" (5mm) overall thickness [4mm SPC, 1mm IXPE underlayment]
- Wear Layer: 0.3mm/ 12mil wear layer
- Dimensions: 7" width x 48" length (180mm width x 1220mm length)
- Edge Detail: 4-sided micro-bevel
- Finish: Embossed or embossed in register (indicated by \*)
- Installation: I4F patent push lock system or floated
- S