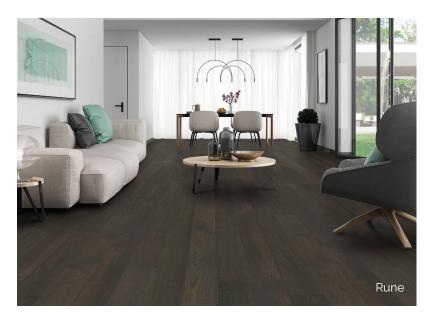

## **Demure**

## Hardwood

The perfect canvas for your most prized possessions, this 3/4" thick wide plank white oak is available in 6 on-trend colours. Soft and subtle, Demure will enhance any style you choose to pair it with.



Allure (European Oak)



Ariah (European Oak)



Cadence (European Oak)



Divine (European Oak)



Eloquence (European Oak)



Entice (European Oak)



Mystique (European Oak)



Reflections (European Oak)

## **Product Specifications**

- · Structure: Engineered multi-layer plywood core
- · Wear layer: Sliced wood veneer
- Dimensions: 6-1/2" x 3/4" x Random length
- Edge Detail: Micro-beveled edges
- Surface Texture: Wirebrushed
- · Gloss Level: Low degree luster level
- Finish: UV cured polyurethane with aluminum oxide
- · Installation: Nailed, stapled, g