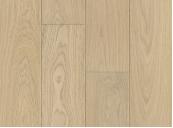

## Hardwood

The perfect canvas for your most prized possessions, this 3/4" thick wide plank white oak is available in 6 on-trend colours. Soft and subtle, Demure will enhance any style you choose to pair it with.

Allure (European Oak)

Ariah (European Oak)

Cadence (European Oak)

Divine (European Oak)

Eloquence (European Oak)

Entice (European Oak)

Mystique (European Oak)

Reflections (European Oak)