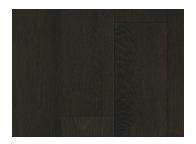

## Hardwood

The perfect canvas for your most prized possessions, this 3/4" thick wide plank white oak is available in 6 on-trend colours. Soft and subtle, Demure will enhance any style you choose to pair it with.

Allure (European Oak)

Ariah (European Oak)

Cadence (European Oak)

Divine (European Oak)

Eloquence (European Oak)

Entice (European Oak)

Mystique (European Oak)

Reflections (European Oak)

Rune (European Oak)