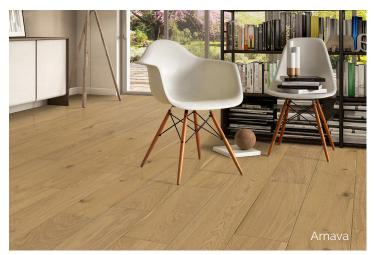

## Hardwood

Get swept away by The Coastline Collection with its charming, yet unpredictable lengths, striking wide planks and captivating colour palette. Each piece expresses a soft, low-luster finish, subtle rustic saw marks and light wire brushing that's sure to bring the breathtaking visuals of the seaside right to your home.

Arnava (European Oak)

Golden Sands (Hickory)

Shediac (European Oak)

Bonavista (European Oak)

Santorini (Hickory)

Three Sails (European Oak)

Gaviota Bay (Hickory)

Deep Pacific