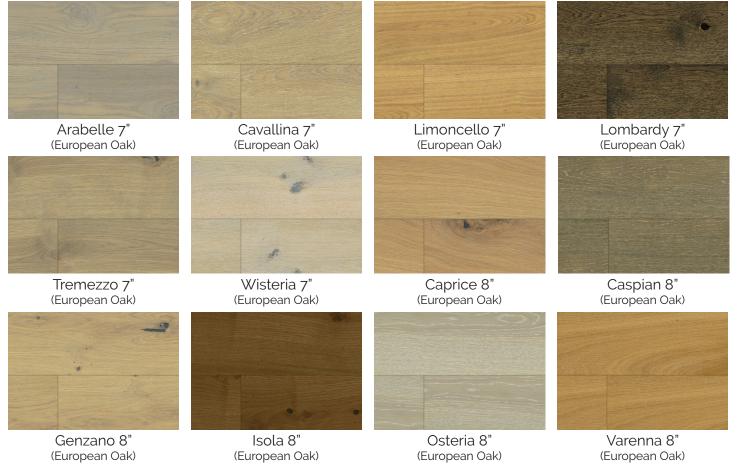

## Castello

Hardwood

Classic, Romantic, Luxurious. Reminiscent of places that stood the test of time with grace and elegance. In a beautiful selection of both classic and contemporary colours, you are sure to find just what you are looking for to style your home. Available in 7" & 8" widths.