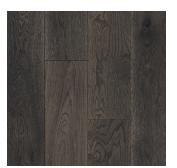

Memento (European Oak)

Queen Mary (European Oak)

Noble (European Oak)

Stable (European Oak)

Great Hall (European Oak)

Ettiquette (European Oak)

Carriage House (European Oak)

Majesty (European Oak)

## **Product Specifications**

- Structure: Engineered multi-layer plywood core
- Wear layer: 3mm dry sawn wood veneer
- Dimensions: 6" x 3/4" x Random length
- Edge Detail: Handscraped beveled edges
- Surface Texture: Wirebrushed and handscraped
- · Gloss Level: Low degree luster level
- Finish: UV cured polyurethane with aluminum oxide
- · Installation: Nailed, stapled, glued down or floated
- · Suitable location: On, above or below grade
- · Certification: CARB II & EPA, Floorscore
- Radiant Heat: Suitable for use with hydronic systems
- · Warranty: Limited 35-year residential, lifetime structural