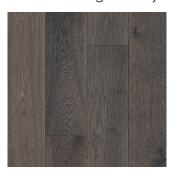

Memento (European Oak)

Queen Mary (European Oak)

Noble (European Oak)

Stable (European Oak)

Great Hall (European Oak)

Ettiquette (European Oak)

Carriage House (European Oak)

Majesty (European Oak)

## **Product Specifications**

- Structure: Engineered multi-layer plywood core
- Wear layer: 3mm dry sawn wood veneer
- Dimensions: 6" x 3/4" x Random length
- Edge Detail: Handscraped beveled edges
- Surface Texture: Wirebrushed and handscraped
- · Gloss Level: Low degree luster level
- Finish: UV cured polyurethane with aluminum oxide
- · Installation: Nailed, stapled, glued down or floated
- · Suitable location: On, above or below grade
- · Certification: CARB II & EPA, Floorscore
- Radiant Heat: Suitable for use with hydronic systems
- · Warranty: Limited 35-year residential, lifetime structural