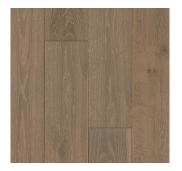

Memento (European Oak)

Queen Mary (European Oak)

Noble (European Oak)

Stable (European Oak)

Great Hall (European Oak)

Ettiquette (European Oak)

Carriage House (European Oak)

Majesty (European Oak)

## **Product Specifications**

- Structure: Engineered multi-layer plywood core
- Wear layer: 3mm dry sawn wood veneer
- Dimensions: 6" x 3/4" x Random length
- Edge Detail: Handscraped beveled edges
- Surface Texture: Wirebrushed and handscraped
- · Gloss Level: Low degree luster level
- Finish: UV cured polyurethane with aluminum oxide
- · Installation: Nailed, stapled, glued down or floated
- · Suitable location: On, above or below grade
- · Certification: CARB II & EPA, Floorscore
- Radiant Heat: Suitable for use with hydronic systems
- · Warranty: Limited 35-year residential, lifetime structural