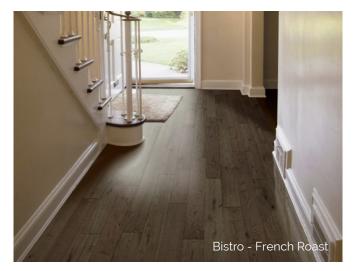

## **Bistro**

## Hardwood

Evoking the warm and inviting ambiance of a corner Bistro, the rich colours and hues of this 5" wide plank series will make your home the place everyone wants to be! The 3/4" thick wire brushed oak or maple gives a solid and easy to maintain foundation, and a blank canvas to turn your home into a relaxing retreat for everyday living.