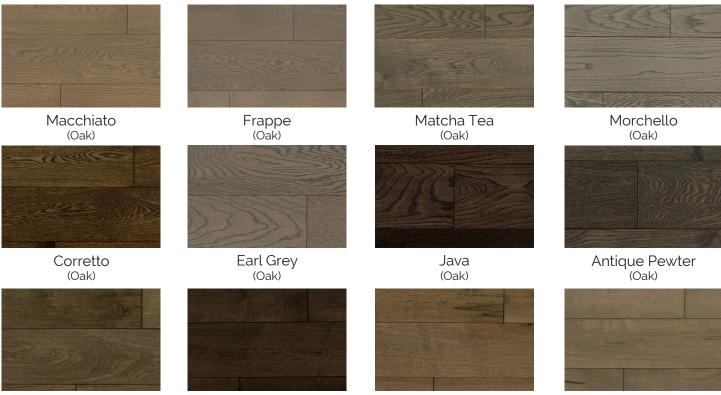

Mochaccino

(Maple)

## **Product Specifications**

French Roast

(Maple)

- Structure: Engineered multi-layer plywood core
- · Wear layer: 3mm (oak) & 4mm (maple) dry sawn wood veneer

Tarrazu

(Maple)

- Dimensions: 5" x 3/4" x Random length
- Edge Detail: Micro-beveled edges
- Surface Texture: Wirebrushed
- · Gloss Level: Low degree luster level
- Finish: UV cured polyurethane with aluminum oxide
- Installation: Nailed, stapled, glued down or floated
- · Suitable Location: On, above or below grade
- · Certification: CARB II & EPA, Floorscore
- Radiant Heat: Suitable for use with hydronic systems
- Warranty: Limited 35-year residential finish, lifetime structural

Chai

(Maple)